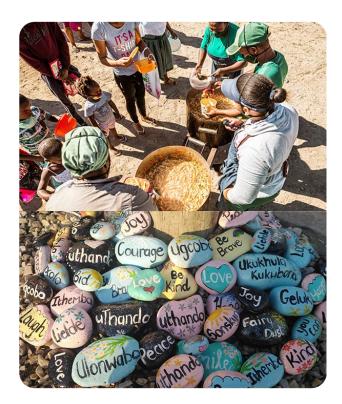

Kitchen Team Supreme: Join our Soup Kitchen team and help to cook and serve a hot meal to the community.

Kindness Rocks for Kids: Let the little ones be creative and paint a motivational pebble. Adding a message of hope to our kindness garden while you get your hands dirty.